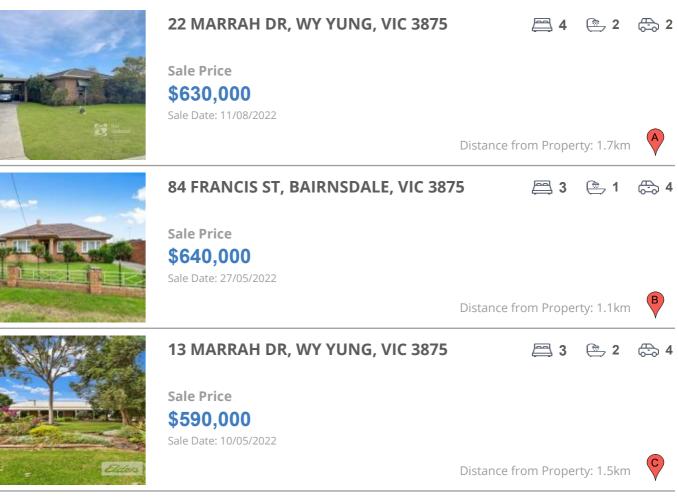

# **COMPARABLE PROPERTIES**

These are the three properties sold within five kilometres of the property for sale in the last 18 months that the estate agent or agent's representative considers to be most comparable to the property for sale.

#### **Comparable property sales**

These are the three properties sold within five kilometres of the property for sale in the last 18 months that the estate agent or agent's representative considers to be most comparable to the property for sale.

| Address of comparable property      | Price     | Date of sale |
|-------------------------------------|-----------|--------------|
| 22 MARRAH DR, WY YUNG, VIC 3875     | \$630,000 | 11/08/2022   |
| 84 FRANCIS ST, BAIRNSDALE, VIC 3875 | \$640,000 | 27/05/2022   |
| 13 MARRAH DR, WY YUNG, VIC 3875     | \$590,000 | 10/05/2022   |