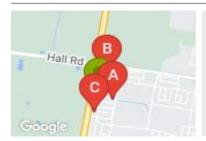

#### **COMPARABLE PROPERTIES**

These are the three properties sold within two kilometres of the property for sale in the last six months that the estate agent or agent's representative considers to be most comparable to the property for sale.

#### 3 OLYMPUS CRES, CRANBOURNE WEST, VIC

Sale Price

\*\$925,000

Sale Date: 24/09/2023

Distance from Property: 186m

#### 16 ASTERIA CRES, CRANBOURNE WEST, VIC

Sale Price

**\*\$920,000** 

Sale Date: 09/08/2023

Distance from Property: 340m

55 OLYMPUS CRES, CRANBOURNE WEST, VIC = 4

Sale Price

\*\$870,000

Sale Date: 02/08/2023

Distance from Property: 231m

#### Comparable property sales

These are the three properties sold within two kilometres of the property for sale in the last six months that the estate agent or agent's representative considers to be most comparable to the property for sale.

| Address of comparable property             | Price      | Date of sale |
|--------------------------------------------|------------|--------------|
| 3 OLYMPUS CRES, CRANBOURNE WEST, VIC 3977  | *\$925,000 | 24/09/2023   |
| 16 ASTERIA CRES, CRANBOURNE WEST, VIC 3977 | *\$920,000 | 09/08/2023   |
| 55 OLYMPUS CRES, CRANBOURNE WEST, VIC 3977 | *\$870,000 | 02/08/2023   |