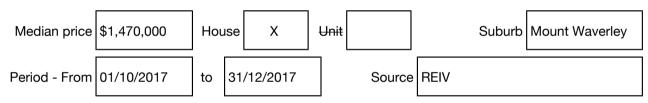

#### Median sale price

Rooms: Property Type: House Land Size: 545 sqm approx Agent Comments Indicative Selling Price \$950,000 - \$1,045,000 Median House Price December quarter 2017: \$1,470,000