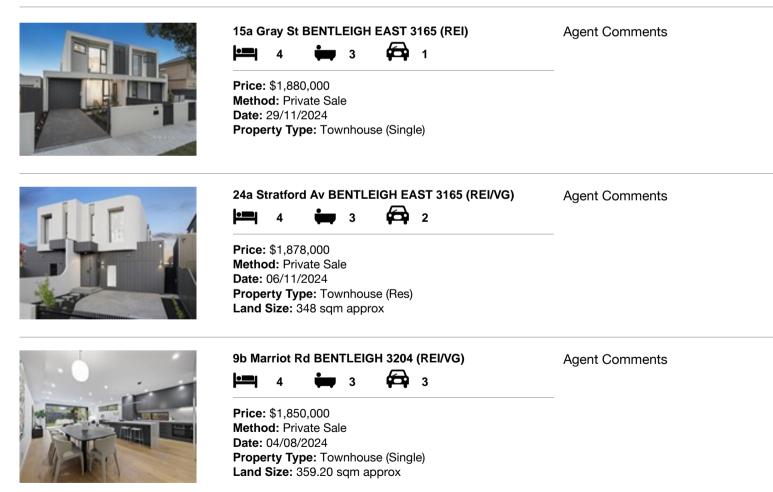

| Add | dress of comparable property         | Price       | Date of sale |
|-----|--------------------------------------|-------------|--------------|
| 1   | 15a Gray St BENTLEIGH EAST 3165      | \$1,880,000 | 29/11/2024   |
| 2   | 24a Stratford Av BENTLEIGH EAST 3165 | \$1,878,000 | 06/11/2024   |
| 3   | 9b Marriot Rd BENTLEIGH 3204         | \$1,850,000 | 04/08/2024   |