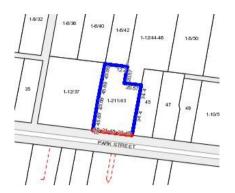

#### Property offered for sale

| Address              | 204/43 Park Street, Hawthorn Vic 3122 |
|----------------------|---------------------------------------|
| Including suburb and |                                       |
| postcode             |                                       |
|                      |                                       |
|                      |                                       |