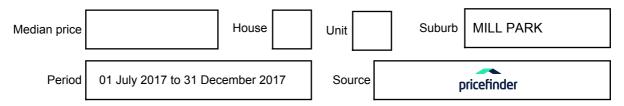

## **MEDIAN SALE PRICE**

## MILL PARK, VIC, 3082

Suburb Median Sale Price (Other)

01 July 2017 to 31 December 2017

Provided by: pricefinder

## Median sale price