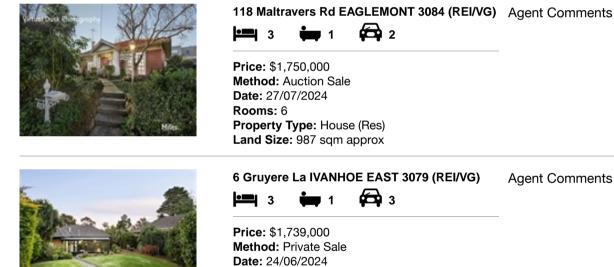

| Ade | dress of comparable property     | Price       | Date of sale |
|-----|----------------------------------|-------------|--------------|
| 1   | 118 Maltravers Rd EAGLEMONT 3084 | \$1,750,000 | 27/07/2024   |
| 2   | 6 Gruyere La IVANHOE EAST 3079   | \$1,739,000 | 24/06/2024   |
| 3   | 131 Banksia St EAGLEMONT 3084    | \$1,760,000 | 06/06/2024   |