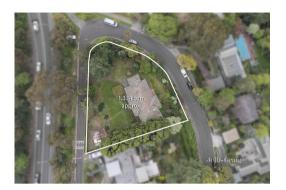

#### Property offered for sale

Address Including suburb and postcode

38 Mount Eagle Road, Eaglemont Vic 3084