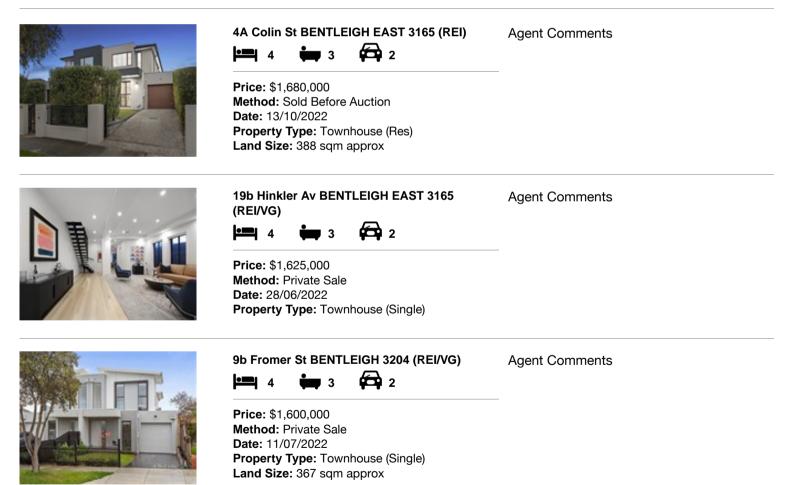

### Comparable property sales (\*Delete A or B below as applicable)

A\* These are the three properties sold within two kilometres of the property for sale in the last six months that the estate agent or agent's representative considers to be most comparable to the property for sale.

| Ado | dress of comparable property       | Price       | Date of sale |
|-----|------------------------------------|-------------|--------------|
| 1   | 4A Colin St BENTLEIGH EAST 3165    | \$1,680,000 | 13/10/2022   |
| 2   | 19b Hinkler Av BENTLEIGH EAST 3165 | \$1,625,000 | 28/06/2022   |
| 3   | 9b Fromer St BENTLEIGH 3204        | \$1,600,000 | 11/07/2022   |