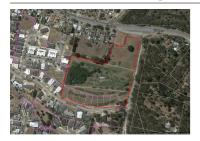

# 35/846 EUREKA STREET, BALLARAT

**Indicative Selling Price** 

For the meaning of this price see consumer.vic.au/underquoting

Single Price: \$393,000

Provided by: Luke Veal, Jens Veal Byrne

#### Property offered for sale

|           | Add    | ress |
|-----------|--------|------|
| Including | suburb | and  |
|           | posto  | ode  |

35/846 EUREKA STREET, BALLARAT EAST, VIC 3350