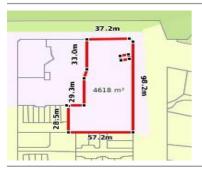

# Statement of Information

341/2-3 THE ESPLANADE, COWES, VIC 3922

Prepared by Mike Michael, First National Real Estate Phillip Island

# 341/2-3 THE ESPLANADE, COWES, VIC

**Indicative Selling Price** 

For the meaning of this price see consumer.vic.au/underquoting

Single Price:

\$475,000

Provided by: Mike Michael, First National Real Estate Phillip Island