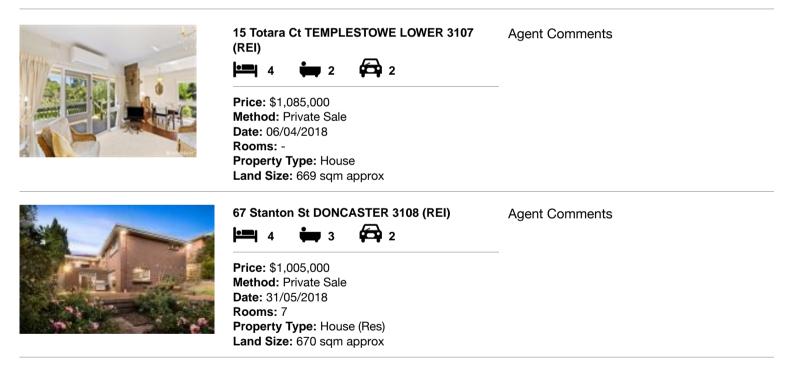

## Comparable property sales (\*Delete A or B below as applicable)

A\* These are the three properties sold within two kilometres of the property for sale in the last sixmonths that the estate agent or agent's representative considers to be most comparable to the property for sale.

| Address of comparable property | Price | Date of sale |
|--------------------------------|-------|--------------|
| 1                              |       |              |
| 2                              |       |              |
| 3                              |       |              |

#### OR

**B**<sup>\*</sup> The estate agent or agent's representative reasonably believes that fewer than three comparable properties were sold within two kilometres of the property for sale in the last six months.

# **Comparable Properties**

The estate agent or agent's representative reasonably believes that fewer than three comparable properties were sold within two kilometres of the property for sale in the last six months.