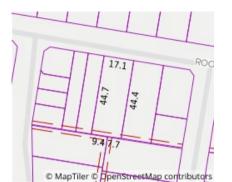

Agent Comments

Price: \$1,420,000 Method: Private Sale Date: 21/06/2021 Property Type: House Land Size: 717 sqm approx **Agent Comments** 

14 Alexander Cr TEMPLESTOWE LOWER 3107 Agent Comments

(REI)

**Price:** \$1,350,000 **Method:** Auction Sale **Date:** 20/08/2021

Property Type: House (Res) Land Size: 817 sqm approx

**Account** - Barry Plant | P: 03 9842 8888