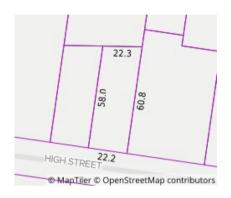

# Property offered for sale

| 72 High Street, Trentham Vic 3458 |
|-----------------------------------|
|                                   |
|                                   |
|                                   |
|                                   |

Date of sale

Property Type: house Land Size: 1316 sqm approx **Agent Comments** 

**Indicative Selling Price** \$670,000 **Median House Price** Year ending December 2020: \$652,500