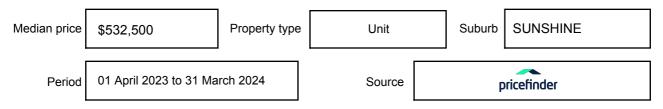

ay be expressed as a single price, or as a price range with the difference between the upper and lower amounts not more than 10% of the lower amount.

This Statement of Information must be provided to a prospective buyer within two business days of a request and displayed at any open for inspection for the property for sale.

It is recommended that the address of the property being offered for sale be checked at

services.land.vic.gov.au/landchannel/content/addressSearch before being entered in this Statement of Information.

### Property offered for sale

Address Including suburb and postcode

98 QUEEN CIRCUIT, SUNSHINE, VIC 3020

### Indicative selling price

For the meaning of this price see consumer.vic.gov.au/underquoting

Price Range:

\$540,000 to \$560,000

#### Median sale price



#### **Comparable property sales**

The estate agent or agent's representative reasonably believes that fewer than three comparable properties were sold within two kilometres of the property for sale in the last six months.