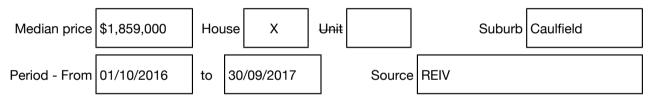

#### Median sale price

# hockingstuart

Rooms: Property Type: House (Previously Occupied - Detached) Land Size: 662 sqm approx Agent Comments Indicative Selling Price \$1,780,000 Median House Price Year ending September 2017: \$1,859,000