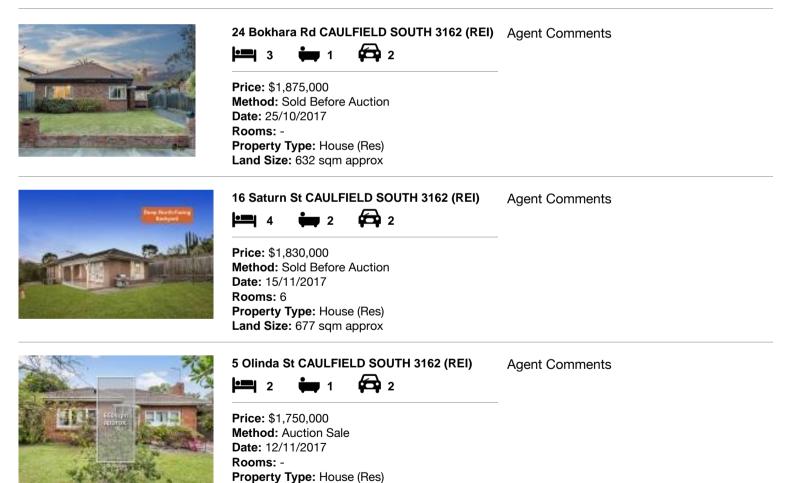

#### Comparable property sales (\*Delete A or B below as applicable)

A\* These are the three properties sold within two kilometres of the property for sale in the last six months that the estate agent or agent's representative considers to be most comparable to the property for sale.

| Address of comparable property |                                    | Price       | Date of sale |
|--------------------------------|------------------------------------|-------------|--------------|
| 1                              | 24 Bokhara Rd CAULFIELD SOUTH 3162 | \$1,875,000 | 25/10/2017   |
| 2                              | 16 Saturn St CAULFIELD SOUTH 3162  | \$1,830,000 | 15/11/2017   |
| 3                              | 5 Olinda St CAULFIELD SOUTH 3162   | \$1,750,000 | 12/11/2017   |