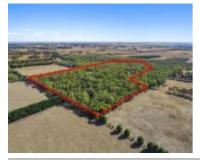

## 330 DANGERS ROAD, GHERANG, VIC 3240 🕮 3 🕒 1 😂 4

**Indicative Selling Price** 

For the meaning of this price see consumer.vic.au/underquoting

Single Price: \$780,000

Provided by: Matt Poustie, H F Richardson & Co Real Estate - Newtown

| Address<br>Including suburb and<br>postcode | 330 DANGERS ROAD, GHERANG, VIC 3240 |
|---------------------------------------------|-------------------------------------|
|---------------------------------------------|-------------------------------------|