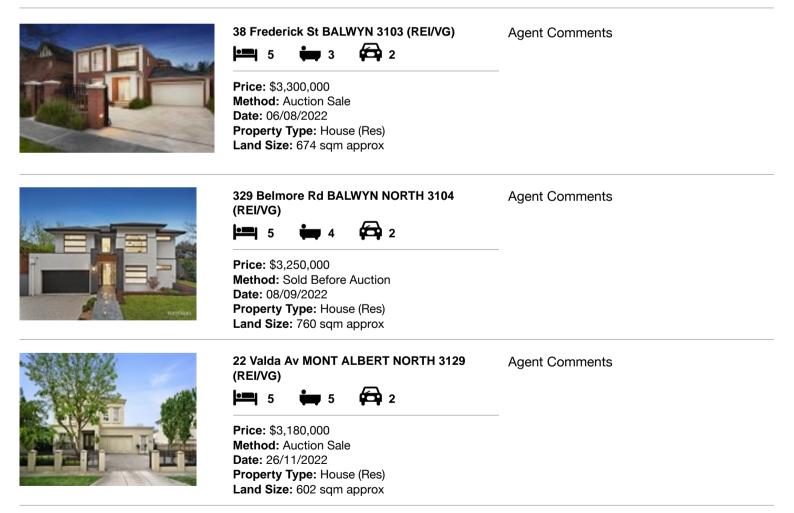

#### Comparable property sales (\*Delete A or B below as applicable)

A\* These are the three properties sold within two kilometres of the property for sale in the last six months that the estate agent or agent's representative considers to be most comparable to the property for sale.

| Add | dress of comparable property       | Price       | Date of sale |
|-----|------------------------------------|-------------|--------------|
| 1   | 38 Frederick St BALWYN 3103        | \$3,300,000 | 06/08/2022   |
| 2   | 329 Belmore Rd BALWYN NORTH 3104   | \$3,250,000 | 08/09/2022   |
| 3   | 22 Valda Av MONT ALBERT NORTH 3129 | \$3,180,000 | 26/11/2022   |