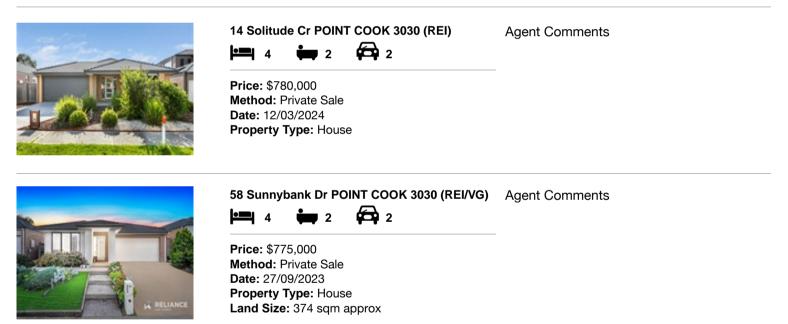

#### Comparable property sales (\*Delete A or B below as applicable)

A\* These are the three properties sold within two kilometres of the property for sale in the last sixmonths that the estate agent or agent's representative considers to be most comparable to the property for sale.

| Ade | dress of comparable property    | Price     | Date of sale |
|-----|---------------------------------|-----------|--------------|
| 1   | 14 Solitude Cr POINT COOK 3030  | \$780,000 | 12/03/2024   |
| 2   | 58 Sunnybank Dr POINT COOK 3030 | \$775,000 | 27/09/2023   |
| 3   |                                 |           |              |