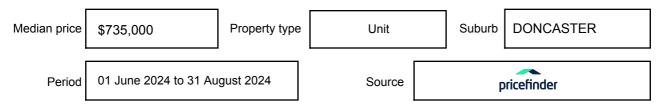

e expressed as a single price, or as a price range with the difference between the upper and lower amounts not more than 10% of the lower amount.

This Statement of Information must be provided to a prospective buyer within two business days of a request and displayed at any open for inspection for the property for sale.

It is recommended that the address of the property being offered for sale be checked at

services.land.vic.gov.au/landchannel/content/addressSearch before being entered in this Statement of Information.

## Property offered for sale

Address Including suburb and postcode

12/750 DONCASTER ROAD, DONCASTER, VIC 3108

## Indicative selling price

For the meaning of this price see consumer.vic.gov.au/underquoting

Price Range:

\$240,000 to \$260,000

#### Median sale price



#### **Comparable property sales**

The estate agent or agents representative reasonably believes that fewer than three comparable properties were sold within two kilometres of the property for sale in the last six months.