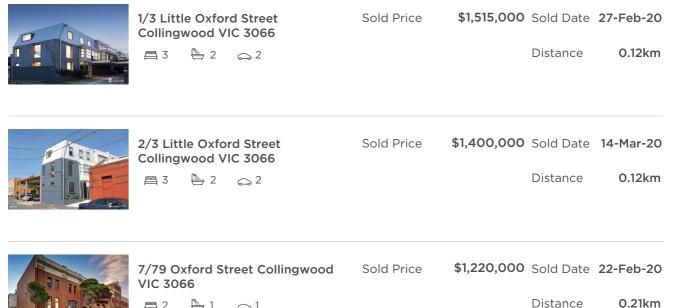

#### Comparable property sales (\*Delete A or B below as applicable)

**A\*** These are the three properties sold within two kilometres of the property for sale in the last 6 months that the estate agent or agent's representative considers to be most comparable to the property for sale.

| Address of comparable property                | Price       | Date of sale |
|-----------------------------------------------|-------------|--------------|
| 1/3 Little Oxford Street Collingwood VIC 3066 | \$1,515,000 | 27-Feb-20    |
| 2/3 Little Oxford Street Collingwood VIC 3066 | \$1,400,000 | 14-Mar-20    |
| 7/79 Oxford Street Collingwood VIC 3066       | \$1,220,000 | 22-Feb-20    |