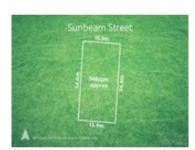

# Comparable Properties

10 Sunbeam St OCEAN GROVE 3226 (REI/VG) Agent Comments

Price: \$550,000 Method: Private Sale Date: 10/10/2022 Property Type: Land Land Size: 546 sqm approx

·**-**

31 Holyhead St OCEAN GROVE 3226 (VG)