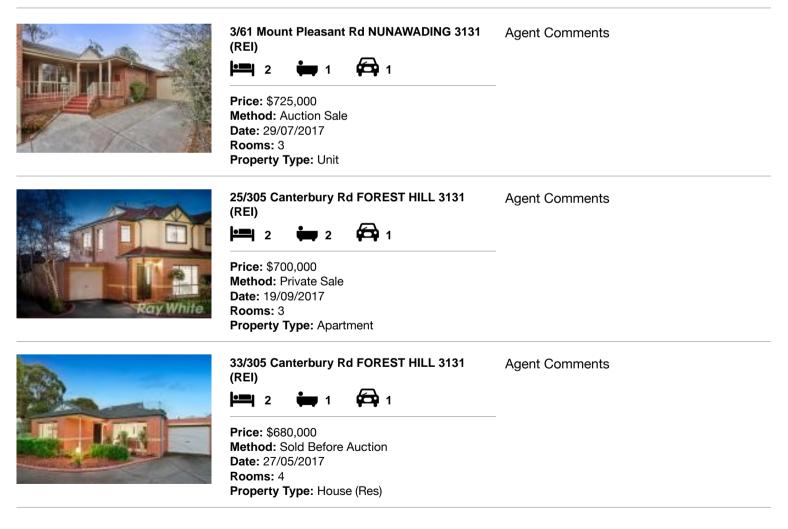

#### Comparable property sales (\*Delete A or B below as applicable)

A\* These are the three properties sold within two kilometres of the property for sale in the last six months that the estate agent or agent's representative considers to be most comparable to the property for sale.

| Address of comparable property |                                        | Price     | Date of sale |
|--------------------------------|----------------------------------------|-----------|--------------|
| 1                              | 3/61 Mount Pleasant Rd NUNAWADING 3131 | \$725,000 | 29/07/2017   |
| 2                              | 25/305 Canterbury Rd FOREST HILL 3131  | \$700,000 | 19/09/2017   |
| 3                              | 33/305 Canterbury Rd FOREST HILL 3131  | \$680,000 | 27/05/2017   |

### **Comparable Properties**

Account - McGrath | P: 03 9877 1277 | F: 03 9878 1613

propertydata