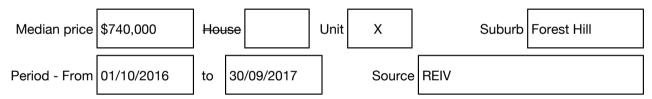

#### Median sale price

## McGrath

Rooms: Property Type: Unit Land Size: 188 sqm approx Agent Comments Indicative Selling Price \$650,000 - \$700,000 Median Unit Price Year ending September 2017: \$740,000