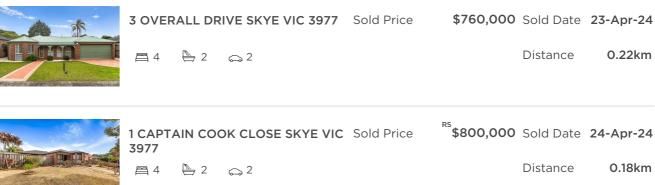

| Address of comparable property     | Price     | Date of sale |
|------------------------------------|-----------|--------------|
| 3 OVERALL DRIVE SKYE VIC 3977      | \$760,000 | 23-Apr-24    |
| 1 CAPTAIN COOK CLOSE SKYE VIC 3977 | \$800,000 | 24-Apr-24    |
| 208 MCCORMICKS ROAD SKYE VIC 3977  | \$780,000 | 30-May-24    |

consumer.vic.gov.au

**OBrien Real Estate** Rebecca Bassett M 0402115585

E sales.frankston@obrienrealestate.com.au

| - 5 | 3977     |   | OK CLOSE   | SKIEVIC | Solu Price | \$800,000 | Solu Dale | 24-Apr-24 |
|-----|----------|---|------------|---------|------------|-----------|-----------|-----------|
| V.  | <b>4</b> | 2 | <b>⊜</b> 2 |         |            |           | Distance  | 0.18km    |