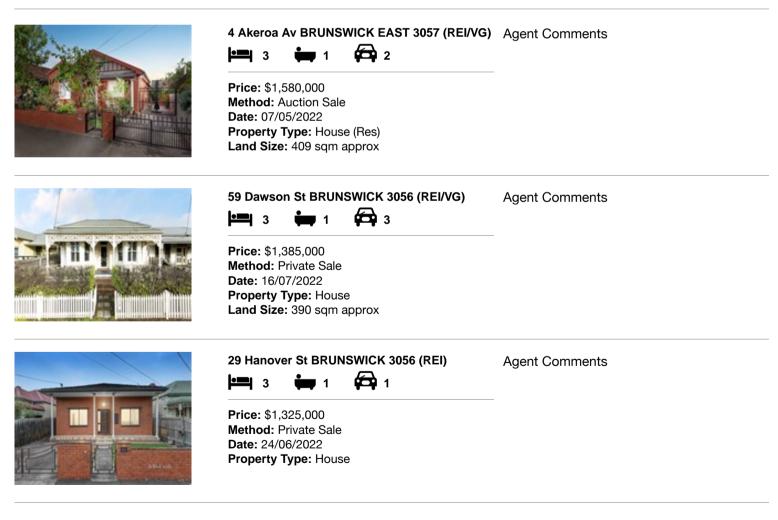

#### Comparable property sales (\*Delete A or B below as applicable)

A\* These are the three properties sold within two kilometres of the property for sale in the last six months that the estate agent or agent's representative considers to be most comparable to the property for sale.

| Ade | dress of comparable property    | Price       | Date of sale |
|-----|---------------------------------|-------------|--------------|
| 1   | 4 Akeroa Av BRUNSWICK EAST 3057 | \$1,580,000 | 07/05/2022   |
| 2   | 59 Dawson St BRUNSWICK 3056     | \$1,385,000 | 16/07/2022   |
| 3   | 29 Hanover St BRUNSWICK 3056    | \$1,325,000 | 24/06/2022   |