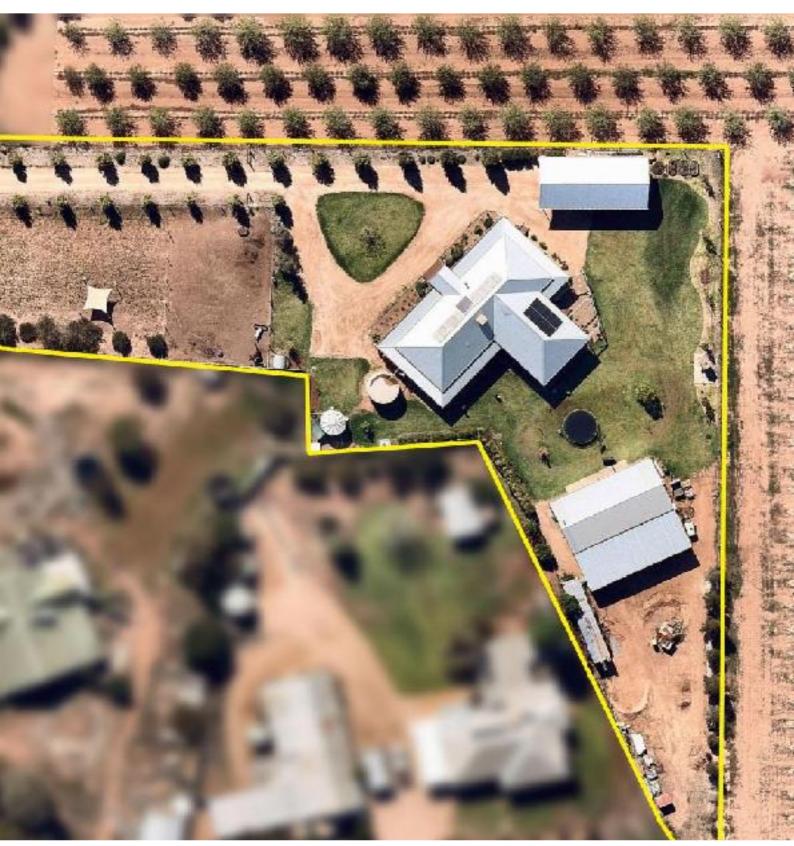

#### Property offered for sale

Address Including suburb and postcode

489 CHANNEL ROAD, MERBEIN, VIC 3505