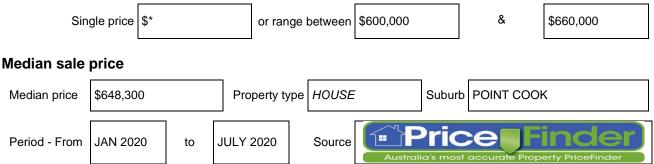

The indicative selling price in this Statement of Information may be expressed as a single price, or as a price range with the difference between the upper and lower amounts not more than 10% of the lower amount.

#### Indicative selling price

For the meaning of this price see consumer.vic.gov.au/underquoting (\*Delete single price or range as applicable)