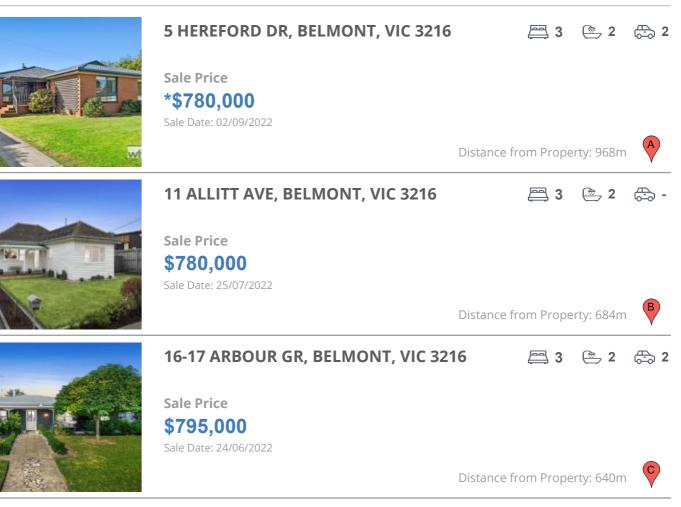

## **COMPARABLE PROPERTIES**

These are the three properties sold within five kilometres of the property for sale in the last 18 months that the estate agent or agent's representative considers to be most comparable to the property for sale.

#### **Comparable property sales**

These are the three properties sold within five kilometres of the property for sale in the last 18 months that the estate agent or agent's representative considers to be most comparable to the property for sale.

| Address of comparable property     | Price      | Date of sale |
|------------------------------------|------------|--------------|
| 5 HEREFORD DR, BELMONT, VIC 3216   | *\$780,000 | 02/09/2022   |
| 11 ALLITT AVE, BELMONT, VIC 3216   | \$780,000  | 25/07/2022   |
| 16-17 ARBOUR GR, BELMONT, VIC 3216 | \$795,000  | 24/06/2022   |