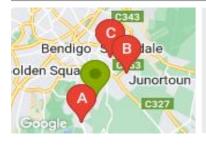

## **COMPARABLE PROPERTIES**

These are the three properties sold within five kilometres of the property for sale in the last 18 months that the estate agent or agent's representative considers to be most comparable to the property for sale.

#### **Comparable property sales**

These are the three properties sold within five kilometres of the property for sale in the last 18 months that the estate agent or agent's representative considers to be most comparable to the property for sale.

| Address of comparable property           | Price      | Date of sale |
|------------------------------------------|------------|--------------|
| 1/210 RETREAT RD, SPRING GULLY, VIC 3550 | *\$422,000 | 02/06/2023   |
| 24 NABILLA CRES, STRATHDALE, VIC 3550    | \$460,000  | 22/06/2023   |
| 3/1 HOLLAND CRT, KENNINGTON, VIC 3550    | \$420,000  | 13/02/2023   |