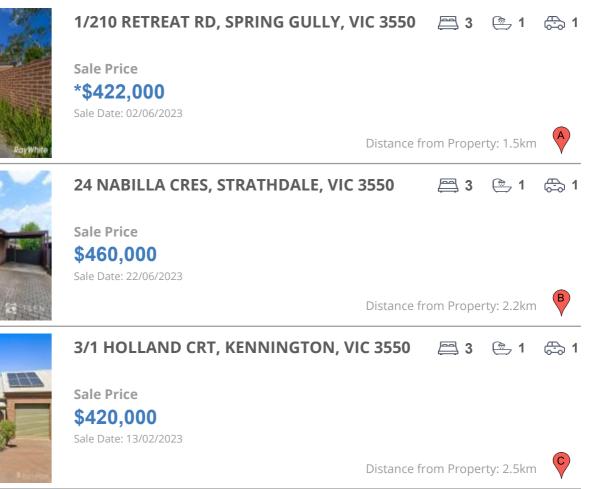

## **COMPARABLE PROPERTIES**

These are the three properties sold within five kilometres of the property for sale in the last 18 months that the estate agent or agent's representative considers to be most comparable to the property for sale.

#### **Comparable property sales**

These are the three properties sold within five kilometres of the property for sale in the last 18 months that the estate agent or agent's representative considers to be most comparable to the property for sale.

| Address of comparable property           | Price      | Date of sale |
|------------------------------------------|------------|--------------|
| 1/210 RETREAT RD, SPRING GULLY, VIC 3550 | *\$422,000 | 02/06/2023   |
| 24 NABILLA CRES, STRATHDALE, VIC 3550    | \$460,000  | 22/06/2023   |
| 3/1 HOLLAND CRT, KENNINGTON, VIC 3550    | \$420,000  | 13/02/2023   |