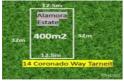

| 14 CORONADO<br>3029 | WAY TARNEIT VIC  | Sold Price | \$400,000 | Sold Date | 26-Jan-24 |
|---------------------|------------------|------------|-----------|-----------|-----------|
| 🛱 - 🕒 -             | ୍ଦି <sup>-</sup> |            |           | Distance  | 1.54km    |