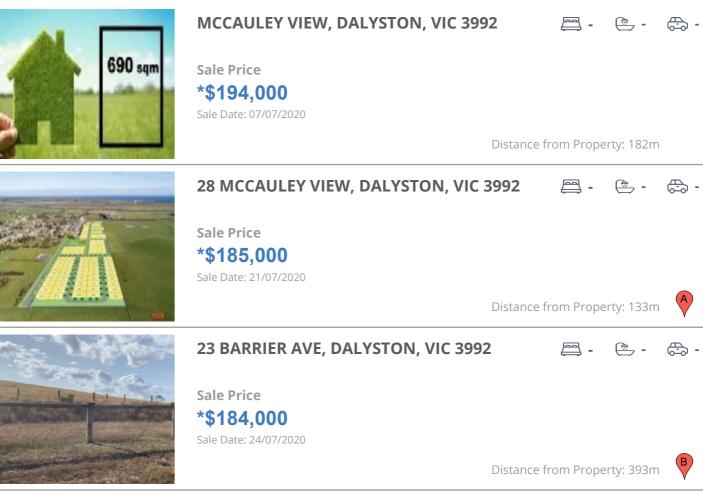

#### **Comparable property sales**

These are the three properties sold within five kilometres of the property for sale in the last 18 months that the estate agent or agent's representative considers to be most comparable to the property for sale.

| Address of comparable property       | Price      | Date of sale |
|--------------------------------------|------------|--------------|
| MCCAULEY VIEW, DALYSTON, VIC 3992    | *\$194,000 | 07/07/2020   |
| 28 MCCAULEY VIEW, DALYSTON, VIC 3992 | *\$185,000 | 21/07/2020   |
| 23 BARRIER AVE, DALYSTON, VIC 3992   | *\$184,000 | 24/07/2020   |