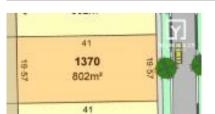

🛏 - 📛 - 🛱

Price: \$139,000 Method: Sale Date: 17/09/2019 Property Type: Land Land Size: 810 sqm approx **Agent Comments** 

lot 1370 Pertobe Dr KIALLA 3631 (REI)

4 - 🝅 - 🛱

Price: \$139,000 Method: Private Sale Date: 02/07/2019 Property Type: Land Land Size: 802 sqm approx **Agent Comments** 