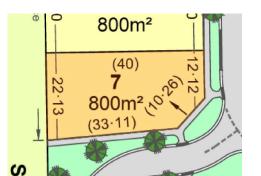

## Comparable Properties

37 Cormorant Blvd KIALLA 3631 (VG)

**4** . 🗀 . 🛱

Price: \$141,000 Method: Sale Date: 21/08/2019 Property Type: Land

Land Size: 841 sqm approx

**Agent Comments** 

1 Brolga Ct KIALLA 3631 (VG)