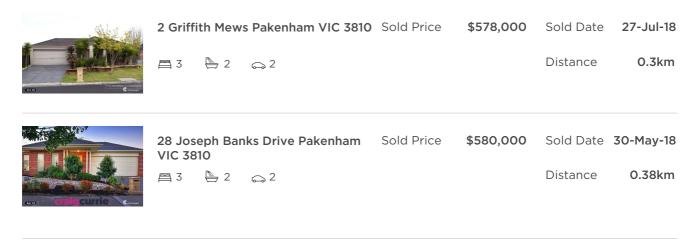

| Address of comparable property          | Price     | Date of sale |  |
|-----------------------------------------|-----------|--------------|--|
| 2 Griffith Mews Pakenham VIC 3810       | \$578,000 | 27-Jul-18    |  |
| 28 Joseph Banks Drive Pakenham VIC 3810 | \$580,000 | 30-May-18    |  |
| 21 Eventide Rise Pakenham VIC 3810      | \$580,000 | 09-May-18    |  |