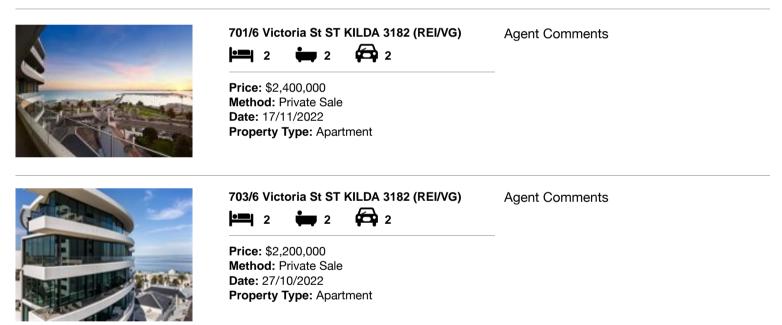

| Ad | dress of comparable property    | Price       | Date of sale |
|----|---------------------------------|-------------|--------------|
| 1  | 701/6 Victoria St ST KILDA 3182 | \$2,400,000 | 17/11/2022   |
| 2  | 703/6 Victoria St ST KILDA 3182 | \$2,200,000 | 27/10/2022   |
| 3  |                                 |             |              |