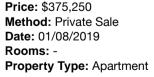

Price: \$389,000 Method: Private Sale Date: 19/08/2019 Rooms: 3 Property Type: Apartment

7/12 Belmont Av GLEN IRIS 3146 (REI)

Agent Comments

**6** 1

Account - hockingstuart | P: 03 98181888

The information contained herein is to be used as a guide only. Although every care has been taken in the preparation of the information, we stress that particulars herein are for information only and do not constitute representations by the Owners or Agent. Sales data is provided as a guide to market activity, and we do not necessarily claim to have acted as the selling agent in these transactions.