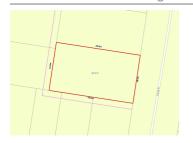

# 3 FURROW STREET, BROOKFIELD, VIC

**Indicative Selling Price** 

For the meaning of this price see consumer.vic.au/underquoting

**Single Price:** \$330,000

Provided by: Gurbaaz Sidhu, Jio Real Estate

### Property offered for sale

|           | Address    |  |  |
|-----------|------------|--|--|
| Including | suburb and |  |  |
|           | postcode   |  |  |

3 FURROW STREET, BROOKFIELD, VIC 3338