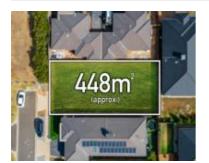

# 3 FURROW STREET, BROOKFIELD, VIC

**Indicative Selling Price** 

For the meaning of this price see consumer.vic.au/underquoting

**Single Price:** \$330,000

Provided by: Gurbaaz Sidhu, Jio Real Estate

### Property offered for sale

|           | Address    |  |  |
|-----------|------------|--|--|
| Including | suburb and |  |  |
|           | postcode   |  |  |

3 FURROW STREET, BROOKFIELD, VIC 3338