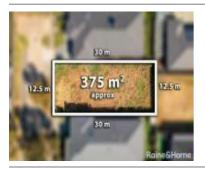

# 3 FURROW STREET, BROOKFIELD, VIC

**Indicative Selling Price** 

For the meaning of this price see consumer.vic.au/underquoting

**Single Price:** \$330,000

Provided by: Gurbaaz Sidhu, Jio Real Estate

### Property offered for sale

|           | Address    |  |  |
|-----------|------------|--|--|
| Including | suburb and |  |  |
|           | postcode   |  |  |

3 FURROW STREET, BROOKFIELD, VIC 3338

#### Indicative selling price

For the meaning of this price see consumer.vic.gov.au/underquoting

| Single Price: | \$330,000 |
|---------------|-----------|
|---------------|-----------|