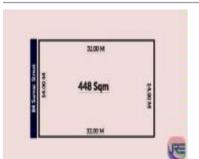

# 3 FURROW STREET, BROOKFIELD, VIC

**Indicative Selling Price** 

For the meaning of this price see consumer.vic.au/underquoting

**Single Price:** \$330,000

Provided by: Gurbaaz Sidhu, Jio Real Estate

### Property offered for sale

|           | Address    |  |  |
|-----------|------------|--|--|
| Including | suburb and |  |  |
|           | postcode   |  |  |

3 FURROW STREET, BROOKFIELD, VIC 3338