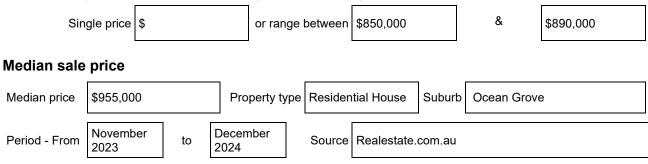

## Indicative selling price

For the meaning of this price see consumer.vic.gov.au/underquoting

## Comparable property sales

A These are the three properties sold within five kilometres of the property for sale in the last 18 months that the estate agent or agent's representative considers to be most comparable to the property for sale.

| Address of comparable property | Price     | Date of Sale |
|--------------------------------|-----------|--------------|
| 3 Bertha Way, Ocean Grove      | \$850,000 | 09/08/2024   |
| 59 Shorebreak Way, Ocean Grove | \$890,000 | 05/11/2024   |
| 11 Coramba St, Ocean Grove     | \$865,000 | 01/03/2024   |