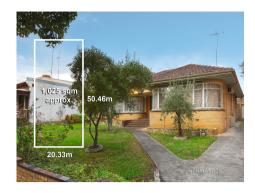

## Section 47AF of the Estate Agents Act 1980

| Property offered for sale                                          |                                                                                                                                                                                                                            |        |                  |             |        |        |                  |              |  |
|--------------------------------------------------------------------|----------------------------------------------------------------------------------------------------------------------------------------------------------------------------------------------------------------------------|--------|------------------|-------------|--------|--------|------------------|--------------|--|
| Includ                                                             | Address Including suburb and postcode 5 Curran Street, North Melbourne Vic 3051                                                                                                                                            |        |                  |             |        |        |                  |              |  |
| Indicative selling price                                           |                                                                                                                                                                                                                            |        |                  |             |        |        |                  |              |  |
| For the meaning of this price see consumer.vic.gov.au/underquoting |                                                                                                                                                                                                                            |        |                  |             |        |        |                  |              |  |
| Range                                                              | between \$3,50                                                                                                                                                                                                             | 0,000  | &                | \$3,700,000 |        |        |                  |              |  |
| Median sale price                                                  |                                                                                                                                                                                                                            |        |                  |             |        |        |                  |              |  |
| Media                                                              | an price \$1,166,                                                                                                                                                                                                          | 000 P  | roperty Type Hou | ıse         | S      | Suburb | North Melbo      | urne         |  |
| Period                                                             | I - From 01/07/2                                                                                                                                                                                                           | 018 to | 30/06/2019       | So          | urce F | REIV   |                  |              |  |
| Comparable property sales (*Delete A or B below as applicable)     |                                                                                                                                                                                                                            |        |                  |             |        |        |                  |              |  |
| <b>A*</b>                                                          | These are the three properties sold within two kilometres of the property for sale in the last six-<br>months that the estate agent or agent's representative considers to be most comparable to the<br>property for sale. |        |                  |             |        |        |                  |              |  |
| Address of comparable property                                     |                                                                                                                                                                                                                            |        |                  |             |        | Pr     | ice              | Date of sale |  |
| 1                                                                  |                                                                                                                                                                                                                            |        |                  |             |        |        |                  |              |  |
| 2                                                                  |                                                                                                                                                                                                                            |        |                  |             |        |        |                  |              |  |
| 3                                                                  |                                                                                                                                                                                                                            |        |                  |             |        |        |                  |              |  |
| OR                                                                 |                                                                                                                                                                                                                            |        |                  |             |        |        |                  |              |  |
| B*                                                                 | The estate agent or agent's representative reasonably believes that fewer than three comparable properties were sold within two kilometres of the property for sale in the last six months.                                |        |                  |             |        |        |                  |              |  |
|                                                                    | This Statement of Information was prepared on:                                                                                                                                                                             |        |                  |             |        | n:     | 16/09/2019 13:20 |              |  |