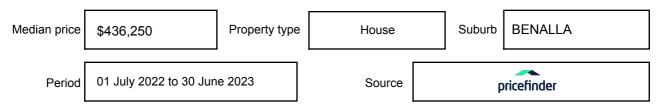

may be expressed as a single price, or as a price range with the difference between the upper and lower amounts not more than 10% of the lower amount.

This Statement of Information must be provided to a prospective buyer within two business days of a request and displayed at any open for inspection for the property for sale.

It is recommended that the address of the property being offered for sale be checked at

services.land.vic.gov.au/landchannel/content/addressSearch before being entered in this Statement of Information.

### Property offered for sale

Address Including suburb and postcode

24 BARKLY STREET, BENALLA, VIC 3672

### Indicative selling price

For the meaning of this price see consumer.vic.gov.au/underquoting

Price Range:

\$479,000 to \$510,000

#### Median sale price



#### **Comparable property sales**

These are the three properties sold within five kilometres of the property for sale in the last 18 months that the estate agent or agent's representative considers to be most comparable to the property for sale.

| Address of comparable property      | Price      | Date of sale |
|-------------------------------------|------------|--------------|
| 96 MACKELLAR ST, BENALLA, VIC 3672  | \$340,000  | 17/07/2023   |
| 32A BARKLY ST, BENALLA, VIC 3672    | \$320,000  | 28/06/2022   |
| 105 MACKELLAR ST, BENALLA, VIC 3672 | *\$365,000 | 12/06/2023   |

This Statement of Information was prepared on: 14

14/09/2023