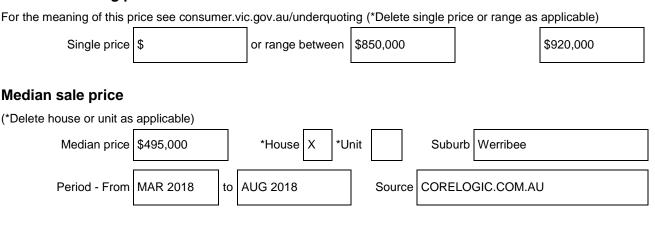

# BarryPlant

# STATEMENT OF INFORMATION Single residential property located in the Melbourne metropolitan area.

## Sections 47AF of the Estate Agents Act 1980

# Property offered for sale

Address Including suburb and 95 Princes Highway, Werribee postcode

## Indicative selling price



#### **Comparable property sales**

**A**<sup>\*</sup> These are the three properties sold within two kilometres of the property for sale in the last six months that the estate agent or agent's representative considers to be most comparable to the property for sale.

| Address of comparable property | Price       | Date of sale |
|--------------------------------|-------------|--------------|
| 31 Market Road, Werribee       | \$900,000   | 26 MAY 2018  |
| 111 Princes Highway, Werribee  | \$900,000   | 1 AUG 2018   |
| 228-230 Duncans Road, Werribee | \$1,075,000 | 10 APR 2018  |

Property data source: Corelogic.com.au. Generated on 29th AUG 2018.