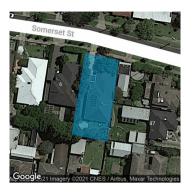

#### Property offered for sale

Including suburb and postcode

Address 8 Somerset Street, Box Hill North Vic 3129