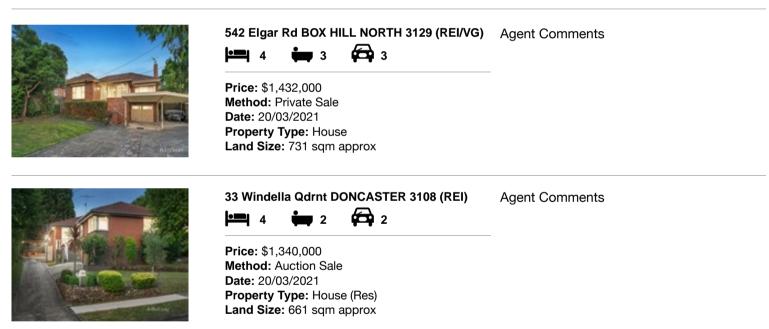

| Ad | dress of comparable property     | Price       | Date of sale |
|----|----------------------------------|-------------|--------------|
| 1  | 542 Elgar Rd BOX HILL NORTH 3129 | \$1,432,000 | 20/03/2021   |
| 2  | 33 Windella Qdrnt DONCASTER 3108 | \$1,340,000 | 20/03/2021   |
| 3  |                                  |             |              |