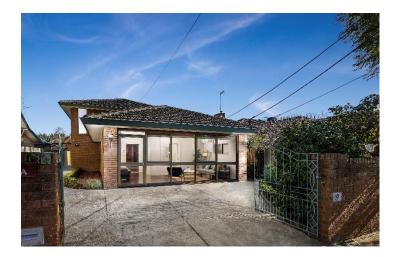

# 9A Lawson Street, Moonee Ponds Vic 3039

5 Bed 3 Bath 2 Car Property Type: House Indicative Selling Price \$1,700,000-\$1,800,000 Median House Price Year ending June 2022: \$1,605,000