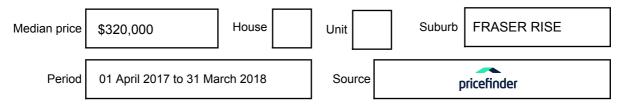

## FRASER RISE, VIC, 3336

Suburb Median Sale Price (Vacant Land)

\$320,000

01 April 2017 to 31 March 2018

Provided by: pricefinder