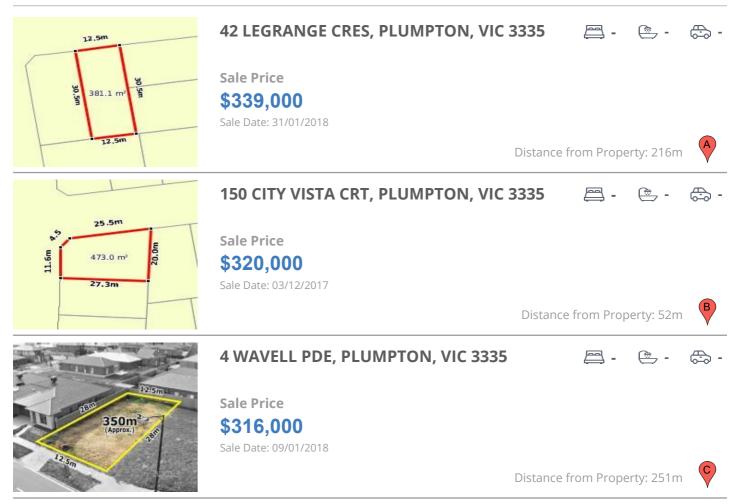

### **Comparable property sales**

These are the three properties sold within two kilometres of the property for sale in the last six months that the estate agent or agent's representative considers to be most comparable to the property for sale.

| Address of comparable property         | Price     | Date of sale |
|----------------------------------------|-----------|--------------|
| 42 LEGRANGE CRES, PLUMPTON, VIC 3335   | \$339,000 | 31/01/2018   |
| 150 CITY VISTA CRT, PLUMPTON, VIC 3335 | \$320,000 | 03/12/2017   |
| 4 WAVELL PDE, PLUMPTON, VIC 3335       | \$316,000 | 09/01/2018   |