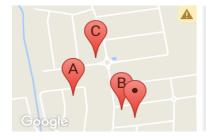

### **Comparable property sales**

These are the three properties sold within two kilometres of the property for sale in the last six months that the estate agent or agent's representative considers to be most comparable to the property for sale.

| Address of comparable property         | Price     | Date of sale |
|----------------------------------------|-----------|--------------|
| 42 LEGRANGE CRES, PLUMPTON, VIC 3335   | \$339,000 | 31/01/2018   |
| 150 CITY VISTA CRT, PLUMPTON, VIC 3335 | \$320,000 | 03/12/2017   |
| 4 WAVELL PDE, PLUMPTON, VIC 3335       | \$316,000 | 09/01/2018   |