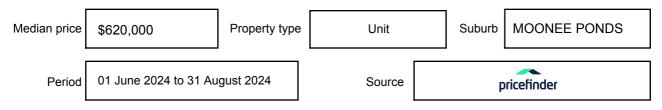

be expressed as a single price, or as a price range with the difference between the upper and lower amounts not more than 10% of the lower amount.

This Statement of Information must be provided to a prospective buyer within two business days of a request and displayed at any open for inspection for the property for sale.

It is recommended that the address of the property being offered for sale be checked at

services.land.vic.gov.au/landchannel/content/addressSearch before being entered in this Statement of Information.

## Property offered for sale

Address Including suburb and postcode

4-12 YOUNG STREET, MOONEE PONDS, VIC 3039

## Indicative selling price

For the meaning of this price see consumer.vic.gov.au/underquoting

Price Range:

\$675,000 to \$742,500

#### Median sale price



#### **Comparable property sales**

These are the three properties sold within two kilometres of the property for sale in the last six months that the estate agent or agents representative considers to be most comparable to the property for sale.

| Address of comparable property             | Price     | Date of sale |
|--------------------------------------------|-----------|--------------|
| 613/4 YOUNG ST, MOONEE PONDS, VIC 3039     | \$678,000 | 30/04/2024   |
| 908/15 EVERAGE ST, MOONEE PONDS, VIC 3039  | \$720,000 | 20/06/2024   |
| 1008/15 EVERAGE ST, MOONEE PONDS, VIC 3039 | \$735,000 | 28/03/2024   |

This Statement of Information was prepared on: 30/

30/09/2024