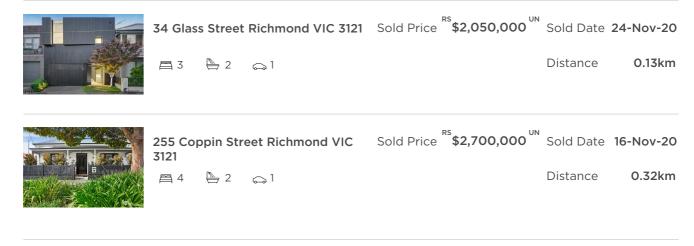

| Address of comparable property      | Price       | Date of sale |
|-------------------------------------|-------------|--------------|
| 34 Glass Street Richmond VIC 3121   | \$2,050,000 | 24-Nov-20    |
| 255 Coppin Street Richmond VIC 3121 | \$2,700,000 | 16-Nov-20    |
| 38 Corsair Street Richmond VIC 3121 | \$2,200,000 | 06-Aug-20    |