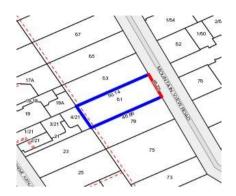

Generated: 13/03/2019 13:18

**Property Type:** House (Res) **Land Size:** 927 sqm approx

**Agent Comments** 

Indicative Selling Price \$880,000 - \$950,000 Median House Price December quarter 2018: \$850,000