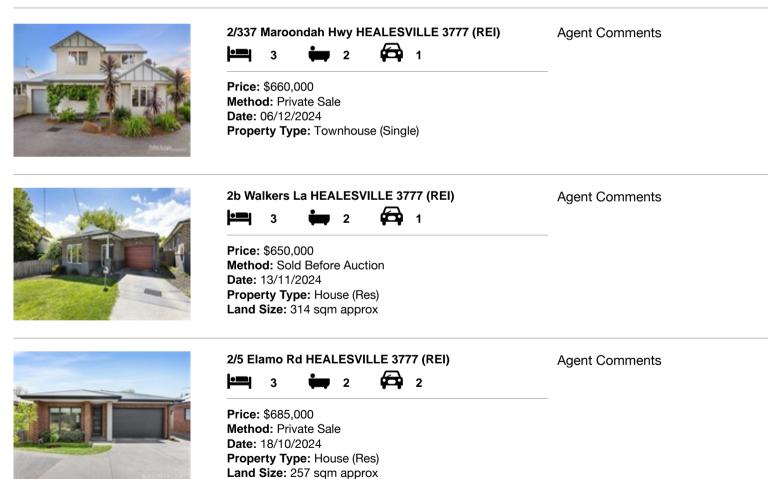

### Comparable property sales (\*Delete A or B below as applicable)

A\* These are the three properties sold within two kilometres of the property for sale in the last six months that the estate agent or agent's representative considers to be most comparable to the property for sale.

| Ado | dress of comparable property         | Price     | Date of sale |
|-----|--------------------------------------|-----------|--------------|
| 1   | 2/337 Maroondah Hwy HEALESVILLE 3777 | \$660,000 | 06/12/2024   |
| 2   | 2b Walkers La HEALESVILLE 3777       | \$650,000 | 13/11/2024   |
| 3   | 2/5 Elamo Rd HEALESVILLE 3777        | \$685,000 | 18/10/2024   |

# **Comparable Properties**