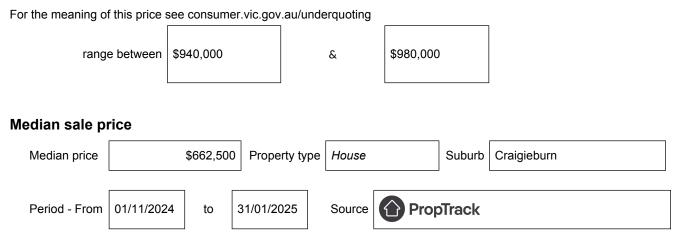

## Statement of Information Single residential property located in the Melbourne metropolitan area

Section 47AF of the Estate Agents Act 1980

## Property offered for sale

Address Including suburb and postcode

34 Montreal Circuit, Craigieburn, Vic 3064

## Indicative selling price



## Comparable property sales (\*Delete A or B below as applicable)

**A**\* These are the three properties sold within two kilometres of the property for sale in the last six months that the estate agent or agent's representative considers to be most comparable to the property for sale.

| Address of comparable property                | Price     | Date of sale |
|-----------------------------------------------|-----------|--------------|
| 7 Distinction Avenue, Craigieburn, VIC 3064   | \$940,000 | 15/08/2024   |
| 84 Waterview Boulevard, Craigieburn, VIC 3064 | \$912,000 | 19/12/2024   |
| 22 Vantage Boulevard, Craigieburn, VIC 3064   | \$855,000 | 24/01/2025   |

OR

**B**\* The estate agent or agent's representative reasonably believes that fewer than three comparable propertieswere