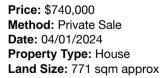

| Add | dress of comparable property   | Price     | Date of sale |
|-----|--------------------------------|-----------|--------------|
| 1   | 16 Blannin St HEALESVILLE 3777 | \$770,000 | 04/12/2023   |
| 2   | 22 Auburn Rd HEALESVILLE 3777  | \$745,000 | 17/02/2024   |
| 3   | 4 Campbell Rd HEALESVILLE 3777 | \$740,000 | 04/01/2024   |

# **Comparable Properties**

16 Blannin St HEALESVILLE 3777 (REI)

Price: \$770.000 Method: Private Sale Date: 04/12/2023 Property Type: House Land Size: 539 sqm approx

#### Agent Comments

22 Auburn Rd HEALESVILLE 3777 (REI)

Agent Comments

Method: Private Sale Date: 17/02/2024 Property Type: House Land Size: 1008 sqm approx

4 Campbell Rd HEALESVILLE 3777 (REI)

**6** 3

Agent Comments