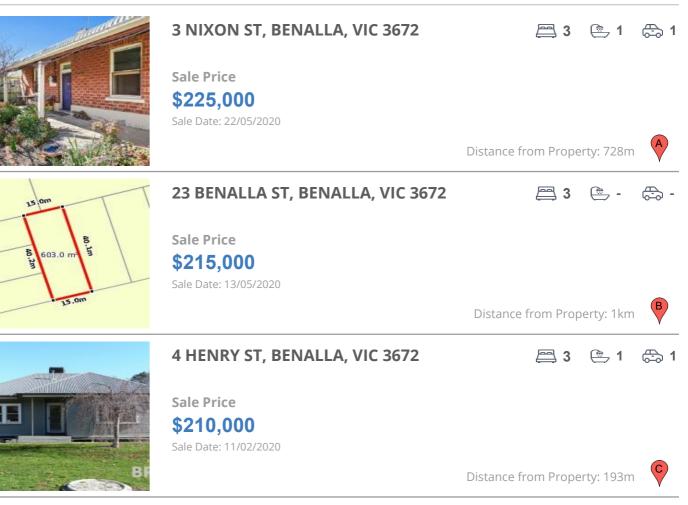

# **COMPARABLE PROPERTIES**

These are the three properties sold within five kilometres of the property for sale in the last 18 months that the estate agent or agent's representative considers to be most comparable to the property for sale.

#### **Comparable property sales**

These are the three properties sold within five kilometres of the property for sale in the last 18 months that the estate agent or agent's representative considers to be most comparable to the property for sale.

| Address of comparable property   | Price     | Date of sale |
|----------------------------------|-----------|--------------|
| 3 NIXON ST, BENALLA, VIC 3672    | \$225,000 | 22/05/2020   |
| 23 BENALLA ST, BENALLA, VIC 3672 | \$215,000 | 13/05/2020   |
| 4 HENRY ST, BENALLA, VIC 3672    | \$210,000 | 11/02/2020   |