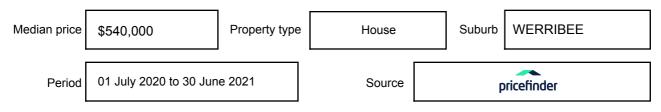

n may be expressed as a single price, or as a price range with the difference between the upper and lower amounts not more than 10% of the lower amount.

This Statement of Information must be provided to a prospective buyer within two business days of a request and displayed at any open for inspection for the property for sale.

It is recommended that the address of the property being offered for sale be checked at

services.land.vic.gov.au/landchannel/content/addressSearch before being entered in this Statement of Information.

## Property offered for sale

Address Including suburb and postcode

115 MARKET ROAD, WERRIBEE, VIC 3030

## Indicative selling price

For the meaning of this price see consumer.vic.gov.au/underquoting

Price Range:

\$500,000 to \$520,000

#### Median sale price



#### **Comparable property sales**

These are the three properties sold within two kilometres of the property for sale in the last six months that the estate agent or agent's representative considers to be most comparable to the property for sale.

| Address of comparable property      | Price      | Date of sale |
|-------------------------------------|------------|--------------|
| 7 HAWKESBURY RD, WERRIBEE, VIC 3030 | *\$550,000 | 20/07/2021   |
| 1 MUIRHEAD CRES, WERRIBEE, VIC 3030 | *\$505,000 | 13/07/2021   |
| 32 TARNEIT RD, WERRIBEE, VIC 3030   | \$553,000  | 08/05/2021   |

This Statement of Information was prepared on: 26

26/07/2021